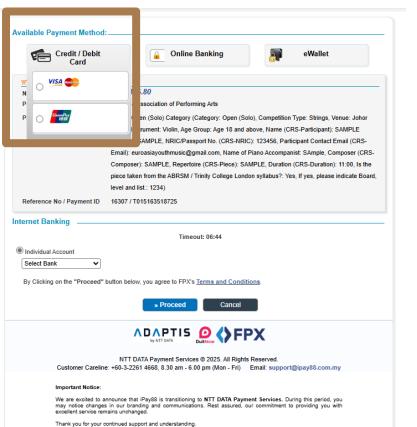

## You will be directed to iPay88 Payment Gateway as follows:

| Credit / Debit<br>Card                                                                              | Online Banking     eWallet                                                                                                                                                                                                                                                                                                                                                                                                                                                                                                                                                                                                                                                                                                                                                                                                                                                                                                                                                                                                                                                                                                                                                                                                                                                                                                                                                                                                                                                                                                                                                                                                                                                                                                                                                                                                                                                                                                                                                                                                                                                 |
|-----------------------------------------------------------------------------------------------------|----------------------------------------------------------------------------------------------------------------------------------------------------------------------------------------------------------------------------------------------------------------------------------------------------------------------------------------------------------------------------------------------------------------------------------------------------------------------------------------------------------------------------------------------------------------------------------------------------------------------------------------------------------------------------------------------------------------------------------------------------------------------------------------------------------------------------------------------------------------------------------------------------------------------------------------------------------------------------------------------------------------------------------------------------------------------------------------------------------------------------------------------------------------------------------------------------------------------------------------------------------------------------------------------------------------------------------------------------------------------------------------------------------------------------------------------------------------------------------------------------------------------------------------------------------------------------------------------------------------------------------------------------------------------------------------------------------------------------------------------------------------------------------------------------------------------------------------------------------------------------------------------------------------------------------------------------------------------------------------------------------------------------------------------------------------------------|
| <b>≓ Summary Of Transactio</b>                                                                      | n                                                                                                                                                                                                                                                                                                                                                                                                                                                                                                                                                                                                                                                                                                                                                                                                                                                                                                                                                                                                                                                                                                                                                                                                                                                                                                                                                                                                                                                                                                                                                                                                                                                                                                                                                                                                                                                                                                                                                                                                                                                                          |
| Net Charges                                                                                         | MYR 455.80                                                                                                                                                                                                                                                                                                                                                                                                                                                                                                                                                                                                                                                                                                                                                                                                                                                                                                                                                                                                                                                                                                                                                                                                                                                                                                                                                                                                                                                                                                                                                                                                                                                                                                                                                                                                                                                                                                                                                                                                                                                                 |
| Pay To                                                                                              | Euroasia Association of Performing Arts                                                                                                                                                                                                                                                                                                                                                                                                                                                                                                                                                                                                                                                                                                                                                                                                                                                                                                                                                                                                                                                                                                                                                                                                                                                                                                                                                                                                                                                                                                                                                                                                                                                                                                                                                                                                                                                                                                                                                                                                                                    |
| Payment of                                                                                          | 1 x JB: Open (Solo) Category (Category: Open (Solo), Competition Type: Strings, Venue: Johor<br>Bahru, Instrument: Violin, Age Group: Age 18 and above, Name (CRS-Participant): SAMPLE<br>SAMPLE SAMPLE, NRIC/Passport No. (CRS-NRIC): 123456, Participant Contact Email (CRS-<br>Email): euroasiayouthmusic@gmail.com, Name of Piano Accompanist: SAmple, Composer (CRS-<br>Composer): SAMPLE, Repertoire (CRS-Piece): SAMPLE, Duration (CRS-Duration): 11:00, Is the<br>piece taken from the ABRSM / Trinity College London syllabus?: Yes, If yes, please indicate Board<br>level and list: 1234)                                                                                                                                                                                                                                                                                                                                                                                                                                                                                                                                                                                                                                                                                                                                                                                                                                                                                                                                                                                                                                                                                                                                                                                                                                                                                                                                                                                                                                                                       |
| Reference No / Payment ID                                                                           | 16307 / T015163518725                                                                                                                                                                                                                                                                                                                                                                                                                                                                                                                                                                                                                                                                                                                                                                                                                                                                                                                                                                                                                                                                                                                                                                                                                                                                                                                                                                                                                                                                                                                                                                                                                                                                                                                                                                                                                                                                                                                                                                                                                                                      |
| Individual Account                                                                                  | Timeout: 07:56                                                                                                                                                                                                                                                                                                                                                                                                                                                                                                                                                                                                                                                                                                                                                                                                                                                                                                                                                                                                                                                                                                                                                                                                                                                                                                                                                                                                                                                                                                                                                                                                                                                                                                                                                                                                                                                                                                                                                                                                                                                             |
| Select Bank                                                                                         | button below, you agree to FPX's Terms and Conditions.                                                                                                                                                                                                                                                                                                                                                                                                                                                                                                                                                                                                                                                                                                                                                                                                                                                                                                                                                                                                                                                                                                                                                                                                                                                                                                                                                                                                                                                                                                                                                                                                                                                                                                                                                                                                                                                                                                                                                                                                                     |
| Select Bank                                                                                         | button below, you agree to FPX's <u>Terms and Conditions</u> .          » Proceed       Cancel                                                                                                                                                                                                                                                                                                                                                                                                                                                                                                                                                                                                                                                                                                                                                                                                                                                                                                                                                                                                                                                                                                                                                                                                                                                                                                                                                                                                                                                                                                                                                                                                                                                                                                                                                                                                                                                                                                                                                                             |
| Select Bank                                                                                         | button below, you agree to FPX's Terms and Conditions.                                                                                                                                                                                                                                                                                                                                                                                                                                                                                                                                                                                                                                                                                                                                                                                                                                                                                                                                                                                                                                                                                                                                                                                                                                                                                                                                                                                                                                                                                                                                                                                                                                                                                                                                                                                                                                                                                                                                                                                                                     |
| Select Bank                                                                                         | button below, you agree to FPX's <u>Terms and Conditions</u> .          » Proceed       Cancel         Image: Concel       Image: Concel         Image: Concel       Image: Concel </td                                                                                                                                                                                                                                                                                                                                                                                                                                                                                                                                                                                                                                                                                                                                                                                                                                                                              |
| Select Bank   By Clicking on the "Proceed"  Customer Carelin                                        | button below, you agree to FPX's <u>Terms and Conditions</u> .          » Proceed       Cancel         Image: Conceler of the second |
| Select Bank   By Clicking on the "Proceed"  Customer Carelin Important Notice:                      | button below, you agree to FPX's <u>Terms and Conditions</u> .          » Proceed       Cancel         Image: Concel       Cancel         Image: Concel       Image: Concel                                                                                                                                                                                                                                                                                                                                                                                                                                                                                                                                                                                                                                                                                                                                                                                                                                                                                          |
| Select Bank   By Clicking on the "Proceed"  Customer Carelin  Important Notice: We are excited to a | button below, you agree to FPX's <u>Terms and Conditions</u> .          > Proceed       Cancel         Image: Concel       Image: Concel         Image: Concel       Image: Concel </td                                                                                                                                                                                                                                                                                                                                                                                                                                                                                                                                                                                                                                                                                                                                                                                                                                                                              |