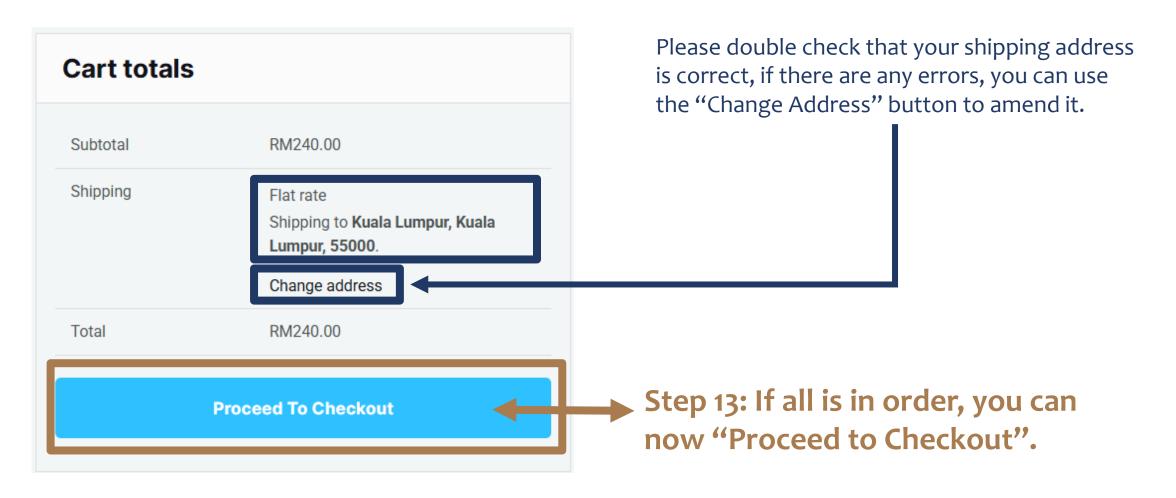

After clicking "Continue Shopping", you will be redirected to this page.

PEUROASIA STRINGS

Cart totals

Step 12: Scroll down, and you will see "Cart Totals". Click on "Change address", to fill in your address, and click update when you're done. This is the address we will send the **Certificates, Medals and/or** mementos, so please ensure it is correct.

## Subtotal RM240.00

RM240.00

Step 11: Add to cart when you have verified that all information given are correct.

Add To Cart