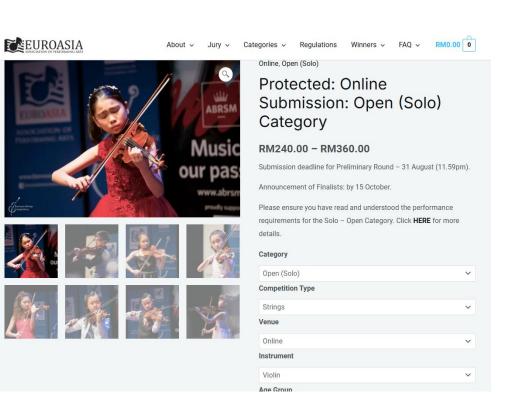

After clicking "Continue Shopping", you will be redirected to this page.

PEUROASIA STRINGS

Cart totals

Step 12: Scroll down, and you will see "Cart Totals". Click on "Change address", to fill in your address, and click update when you're done. This is the address we will send the **Certificates, Medals and/or** mementos, so please ensure it is correct.