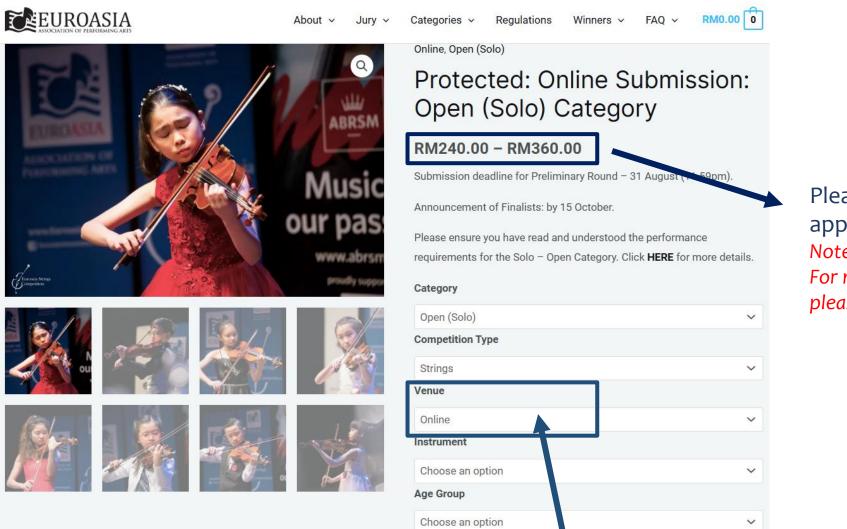

## Step 1: You will be redirected to this website:

Please note that the fees will appear (blue box) here. Note: This is a display sample of the fee. For more information about the fee, please visit our website.

\*Please be aware with the venue (blue box) when you are registering.

| Category         |   |                                |
|------------------|---|--------------------------------|
| Open (Solo)      | ~ |                                |
| Competition Type |   |                                |
| Strings          | ~ |                                |
| Venue            |   |                                |
| Online           | ~ |                                |
| Instrument       |   |                                |
| Choose an option | ~ |                                |
| Choose an option |   |                                |
| Violin           |   | Step 2: Select the instrument. |
| Viola            |   |                                |
| Cello            |   |                                |
| Double Bass      |   |                                |