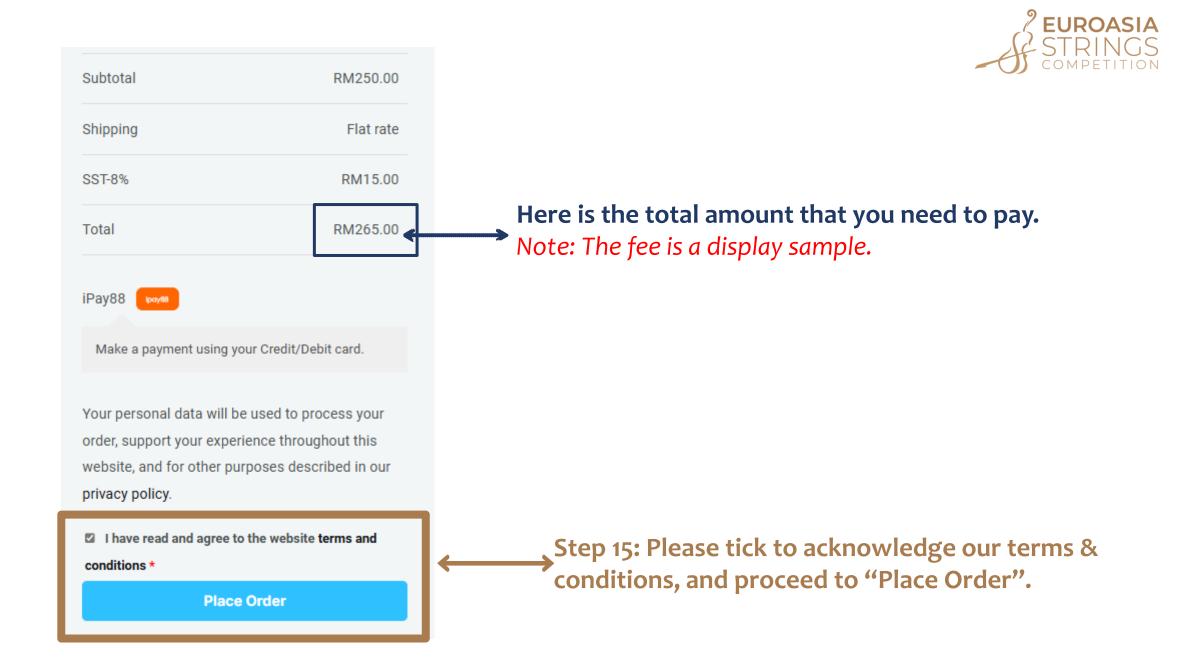

Step 14: Scroll down until you see the email address column (in gold box), please ensure your email address is accurate, as the Confirmation Slips will send to this email address.

# A summary of your order will be shown on the right, again, please ensure everything is correct.

| Your | or | d | er |
|------|----|---|----|
|------|----|---|----|

| Product                                  | Subtotal  |
|------------------------------------------|-----------|
| Online Submission: Open (Solo) Category  |           |
| × 1                                      |           |
| Category: Open (Solo)                    |           |
| Competition Type: Strings                |           |
| Venue: Online                            |           |
| Instrument: Violin                       |           |
| Age Group: Age 6 and below               |           |
| Name (CRS-Participant): Sample           |           |
| NRIC/Passport No. (CRS-NRIC): 12345      |           |
| Participant Contact Email (CRS-Email):   |           |
| sample@gmail.com                         |           |
| Composer (CRS-Composer): Sample          | RM240.00  |
| Repertoire (CRS-Piece): Sample           |           |
| Duration (CRS-Duration): 01:40           |           |
| YouTube Video (CRS-Video): sample.com    |           |
| Music Score (CRS-Score): Debussy-        |           |
| Etude.pdf                                |           |
| Is the piece taken from the ABRSM /      |           |
| Trinity College London syllabus?:        |           |
| Yes                                      |           |
| If yes, please indicate Board, level and |           |
| list.:                                   |           |
| Trinity ATCL                             |           |
| Subtotal                                 | RM240.00  |
| Shipping                                 | Flat rate |
| Total                                    | RM240.00  |